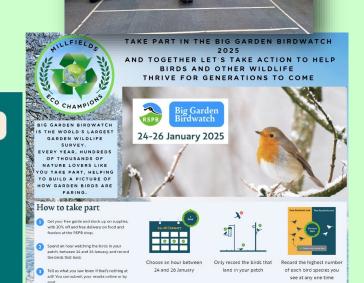

Vicky met with our Eco-Champions this week, and I would like to remind you that they are very keen for you all to get involved in the National Birdwatch. The Big Garden Birdwatch is for everyone, whether you're a complete beginner or a twitching expert. Simply count the birds you see in your garden, from your balcony or in your local park for one hour between 24th and 26th January 2025. More information here: <a href="https://www.rspb.org.uk/whats-happening/big-garden-birdwatch">https://www.rspb.org.uk/whats-happening/big-garden-birdwatch</a>