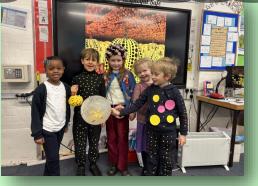

Reception classes have been learning about space, and have been reading books, painting and drawing - learning about planets, rockets, Martians and lots more. Trent Class shared their learning in a lovely first Sharing Assembly this morning. Thank you to all the parents who came, and for your support in getting the children ready. It was amazing to see and hear all the children, even though a few were a little bit shy, sharing what they have learnt with other EYFS children and their parents. Well done Trent Class!