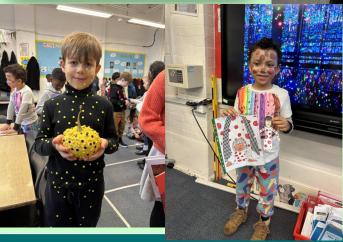

Reception classes have been learning about space, and have been reading books, painting and drawing - learning about planets, rockets, Martians and lots more. Trent Class shared their learning in a lovely first Sharing Assembly this morning. Thank you to all the parents who came, and for your support in getting the children ready. It was amazing to see and hear all the children, even though a few were a little bit shy, sharing what they have learnt with other EYFS children and their parents. Well done Trent Class!