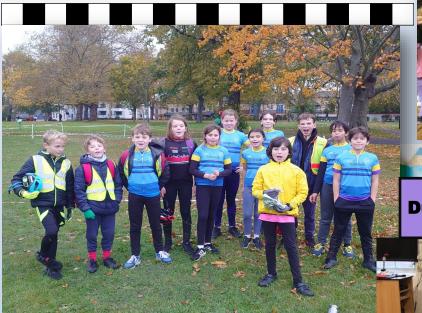

#### ... CYCLING TEAM NEWS...

Another great day of racing for the Millfields cycling team last Friday, this time Years 5 &6 cyclocross on Hackney Downs. With 11 schools taking part and nearly 120 children racing, it was an exciting atmosphere and plenty of action with some very determined riding from everyone. With lots of support from the parents, all of our team made it into the top 10 in each race, and some amazing riding to get 6 medal places. Special mention to the girls who were all on turbo power!! Lots of points keeps Millfields top of the league!