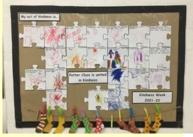

As it has been Kindness Week, there have been lots of discussions and work in classes around 'being kind'. The week started with assemblies, and wearing odd socks on Monday, celebrating the fat that we are all different and that is good! We then attempted a giant 'hug of love' around the school to show that we love and care for each other in the Millfields family. We hope that we have reinforced to the children that in a world that can sometimes feel like it's filled with negativity, one kind word can provide a moment of hope. It can be a turning point. It can change someone's perspective. It can change their day. It can change the course of a conversation and break the cycle of bullying. Best of all, one kind word leads to another. Kindness fuels kindness. So from the playground to Parliament, and from our phones to our homes, together, our actions can fire a chain reaction that powers positivity.